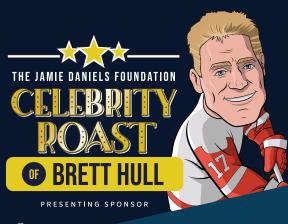

# JOIN US AS WE ROAST BRETT HULL DARREN PANG - NHL Broadcaster and former Chicago Blackhawks Goalie

Kelly Chase

Garth Butcher

Ken Hitchcock

A PERFORMANCE FROM STEVEN PAGE - FORMER LEAD SINGER OF THE "THE BARE NAKED LADIES"

### PRESENTING SPONSOR \$50,000 (SOLD)

- Recognition and positioning as Presenting Sponsor throughout promotion of event
- Opening video ad at the beginning and end of event
- Lower third logo placement
- Brand recognition on social media and during televised run of the Celebrity Roast (if applicable)
- Featured recognition on Jamie Daniels Foundation and The Children's Foundation websites
- Commemorative sponsorship gift
- Exclusive interview with Larry Burns, President & CEO of The Children's Foundation, on Caring for Kids (WJR radio show) to discuss your company's partnership with The Jamie Daniels Foundation

#### PRESENTING SPONSOR

JAMIE DANIELS FOUNDATION A Children's Foundation Initiative