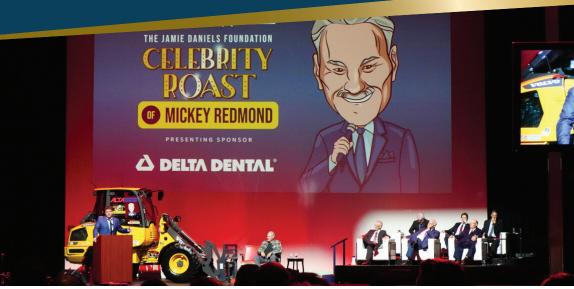

## JOIN US AS WE ROAST THE WINNINGEST COACH IN NHL HISTORY

### PRESENTING SPONSOR \$50,000 (SOLD)

- Recognition and positioning as Presenting Sponsor throughout promotion of event
- Opening video ad at the beginning and end of virtual event
- Lower third logo placement
- Brand recognition on social media and during televised run of the Celebrity Roast (if applicable)
- Featured recognition on Jamie Daniels Foundation and The Children's Foundation websites
- Commemorative sponsorship gift
- Exclusive interview with Larry Burns, President & CEO of The Children's Foundation, on Caring for Kids (WJR radio show) to discuss your company's partnership with The Jamie Daniels Foundation

PRESENTING SPONSOR